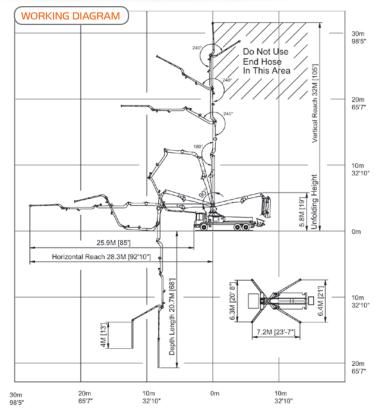

## BOOM SPECIFICATIONS

| 5 section Z fold boom {vert. reach} | 105' {32 M}                |
|-------------------------------------|----------------------------|
| Maximum horizontal reach            | 92′ 10″ {28.3 M}           |
| Reach from front of truck           | 85' {25.9 M}               |
| Unfolding height                    | 19' {5.8 M}                |
| Rotation                            | 370 degree                 |
| Section articulation                | 94 / 180 / 240 / 240 / 240 |
| Proportional Boom                   | Yes                        |
| Delivery line                       | 5" {125 mm}                |
| 1st Section                         | 25'3" {7.7 M}              |
| 2nd Section                         | 16'9" {5.1 M}              |
| 3rd Section                         | 16'5" {5.0 M}              |
| 4th Section                         | 16'5" {5.0 M}              |
| 5th Section                         | 16'1" {4.9 M}              |
|                                     |                            |

# **OUTRIGGER SPECIFICATIONS**

| All hydraulic        | Yes                    |
|----------------------|------------------------|
| Front spread         | 20' 8" {6.3 M} L to R  |
| Rear spread          | 21' {6.4 M} L to R     |
| Max Outrigger weight | 20,500 Kg {45,195 Lbs} |