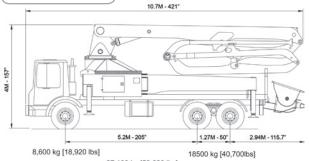

# **WEIGHT DIAGRAMS**

27,100 kg [59,620 lbs]

28,600 kg [62,920 lbs]

17,100 kg [37,620lbs]

Concord reserves the right to make changes to these specifications