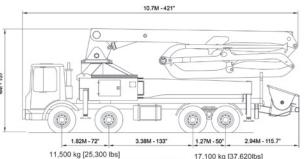

# **WEIGHT DIAGRAMS**

27,100 kg [59,620 lbs]

28,600 kg [62,920 lbs]

17,100 kg [37,620lbs]

Concord reserves the right to make changes to these specifications