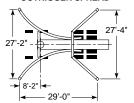

## S 47 SX OUTRIGGER SPREAD

|                                                    | SAFE ZONE   SAFE ZONE   DANGER ZONE                                                                                                                                                                                                                                                                                                                                                                                                                                                                                                                                                                                                                                                                                                                                                                                                                                                                                                                                                                                                                                                                                                                                                                                                                                                                                                                                                                                                                                                                                                                                                                                                                                                                                                                                                                                                                                                                                                                                                                                                                                                                                           |
|----------------------------------------------------|-------------------------------------------------------------------------------------------------------------------------------------------------------------------------------------------------------------------------------------------------------------------------------------------------------------------------------------------------------------------------------------------------------------------------------------------------------------------------------------------------------------------------------------------------------------------------------------------------------------------------------------------------------------------------------------------------------------------------------------------------------------------------------------------------------------------------------------------------------------------------------------------------------------------------------------------------------------------------------------------------------------------------------------------------------------------------------------------------------------------------------------------------------------------------------------------------------------------------------------------------------------------------------------------------------------------------------------------------------------------------------------------------------------------------------------------------------------------------------------------------------------------------------------------------------------------------------------------------------------------------------------------------------------------------------------------------------------------------------------------------------------------------------------------------------------------------------------------------------------------------------------------------------------------------------------------------------------------------------------------------------------------------------------------------------------------------------------------------------------------------------|
|                                                    | TIP HOSE MUST ALWAYS BE IN THIS ZONE WHEN PUMPING CONCRETE  THE STATE OF THE SEMENT HISE TO THE SEMENT HISE |
|                                                    | 200                                                                                                                                                                                                                                                                                                                                                                                                                                                                                                                                                                                                                                                                                                                                                                                                                                                                                                                                                                                                                                                                                                                                                                                                                                                                                                                                                                                                                                                                                                                                                                                                                                                                                                                                                                                                                                                                                                                                                                                                                                                                                                                           |
|                                                    | 96'                                                                                                                                                                                                                                                                                                                                                                                                                                                                                                                                                                                                                                                                                                                                                                                                                                                                                                                                                                                                                                                                                                                                                                                                                                                                                                                                                                                                                                                                                                                                                                                                                                                                                                                                                                                                                                                                                                                                                                                                                                                                                                                           |
|                                                    | 39.5'                                                                                                                                                                                                                                                                                                                                                                                                                                                                                                                                                                                                                                                                                                                                                                                                                                                                                                                                                                                                                                                                                                                                                                                                                                                                                                                                                                                                                                                                                                                                                                                                                                                                                                                                                                                                                                                                                                                                                                                                                                                                                                                         |
| 141.5'                                             | 2000 Buildings                                                                                                                                                                                                                                                                                                                                                                                                                                                                                                                                                                                                                                                                                                                                                                                                                                                                                                                                                                                                                                                                                                                                                                                                                                                                                                                                                                                                                                                                                                                                                                                                                                                                                                                                                                                                                                                                                                                                                                                                                                                                                                                |
| 13'-2" 200<br>160' 168' 156' 144' 132' 120' 108' 9 | 6 84 72 60 48 36 24 12 0 1<br>12 12 24                                                                                                                                                                                                                                                                                                                                                                                                                                                                                                                                                                                                                                                                                                                                                                                                                                                                                                                                                                                                                                                                                                                                                                                                                                                                                                                                                                                                                                                                                                                                                                                                                                                                                                                                                                                                                                                                                                                                                                                                                                                                                        |
|                                                    | 36'                                                                                                                                                                                                                                                                                                                                                                                                                                                                                                                                                                                                                                                                                                                                                                                                                                                                                                                                                                                                                                                                                                                                                                                                                                                                                                                                                                                                                                                                                                                                                                                                                                                                                                                                                                                                                                                                                                                                                                                                                                                                                                                           |
|                                                    | 72<br>84                                                                                                                                                                                                                                                                                                                                                                                                                                                                                                                                                                                                                                                                                                                                                                                                                                                                                                                                                                                                                                                                                                                                                                                                                                                                                                                                                                                                                                                                                                                                                                                                                                                                                                                                                                                                                                                                                                                                                                                                                                                                                                                      |
|                                                    | 96 100.5 108                                                                                                                                                                                                                                                                                                                                                                                                                                                                                                                                                                                                                                                                                                                                                                                                                                                                                                                                                                                                                                                                                                                                                                                                                                                                                                                                                                                                                                                                                                                                                                                                                                                                                                                                                                                                                                                                                                                                                                                                                                                                                                                  |

| Boom Specifications                          |                | U.S.   | Metric  |  |
|----------------------------------------------|----------------|--------|---------|--|
| Pipeline Diameter                            |                | *5"    | *112 mm |  |
| Vertical Reach                               |                | 154.5' | 47 m    |  |
| Reach from Slewing Axis                      |                | 141.5' | 43.1 m  |  |
| Net Horizontal Reach                         |                | 129.5' | 39.5 m  |  |
| Unfolding Height                             |                | 39.5'  | 12 m    |  |
| Section Length                               | First Section  | 27.4'  | 8.35 m  |  |
|                                              | Second Section | 38'    | 11.6 m  |  |
|                                              | Third Section  | 38'    | 11.6 m  |  |
|                                              | Fourth Section | 38.2'  | 11.65 m |  |
| Slewing Range                                |                | 380°   | 380°    |  |
| 4.4" End hose length* (coupled one end only) |                | 9'     | 2.74 m  |  |