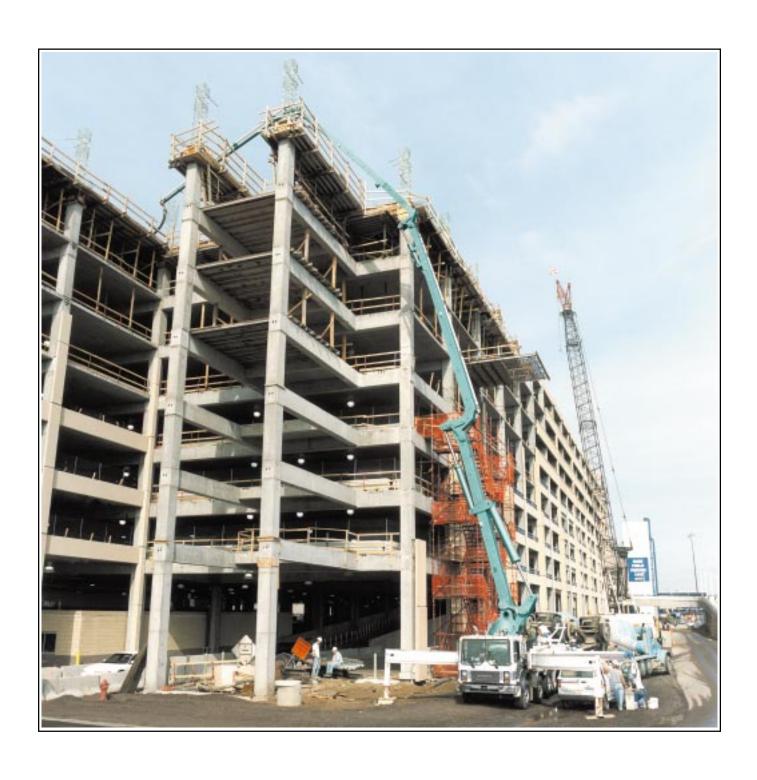

## S 47 SX

Truck-mounted concrete pump with 4-section placing boom

Be the leader in your town with the S 47 SX from Schwing America. With a horizontal reach of 141 feet and a vertical reach of 154 feet, the S 47 SX was designed with operators and owners in mind. The S 47 SX features Schwing's expanded Super-X stabilizers, the industry's first telescoping curved front outriggers. These outriggers telescope into the chassis for compact storage and overall lower structural height. This allows for an optimal

boom slewing gear design and accommodates extra-long stroke pumpkits. On the job, the SX outriggers telescope out and around obstructions that block conventional swing-out stabilizers. Controls on both sides of the chassis are a convenience feature.

The S 47 SX is the latest in a long history of Schwing manufacturing that provides quality equipment without planned obsolescence.

Many Schwing pumps introduced twenty years ago are still on the job.

Purchase of a Schwing unit means a well-designed, reliable piece of equipment that enjoys the highest resale in the industry. Plan on profitable pumping with the S 47 SX designed with operators and owners in mind because - we engineer success!